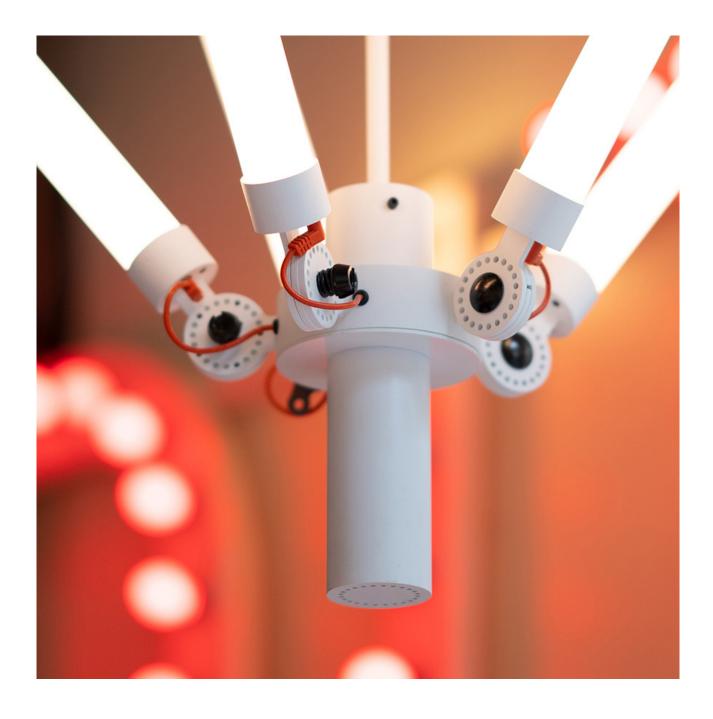

## MR. TUBES LED chandelier

Design by Anton de Groof, 2019

Mr. Tubes is a sturdy lamp design that combines pure functionality with graphical aesthetics. The black- or white coated steel construction holds the led tubes and gives the lamp an industrial look; a straightforward design suitable for various locations. The lamp is dimmable and the adjustable steel cables make it possible to hang the lamp at any height. Mr. Tubes is available as a pendant single, double, floor, wall and chandelier. Or build your own with the Mr. Tubes Led Connect.

Type Chandelier lamp

Environment Indoor

Material Aluminum & steel

Wingnut Solid Brass included

Cord length Max. 3000 mm

 Weight
 7,1 kg

 Voltage
 230-240 V

 Watt
 7,8 Watt

 IP
 20

Lightsource Integrated LED source Kelvin / Lumen 2700 K |  $5 \times 890$  lumen Kelvin 4000 K |  $5 \times 980$  lumen

CRI 80

Dimmable Phase cut dimmable