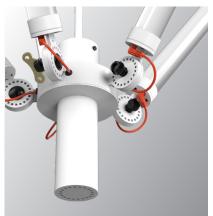

## MR. TUBES LED chandelier

Design by Anton de Groof, 2019

Mr. Tubes is a sturdy lamp design that combines pure functionality with graphical aesthetics. The black- or white coated steel construction holds the led tubes and gives the lamp an industrial look; a straightforward design suitable for various locations. The lamp is dimmable and the adjustable steel cables make it possible to hang the lamp at any height. Mr. Tubes is available as a pendant single, double, floor, wall and chandelier. Or build your own with the Mr. Tubes Led Connect.

Type Chandelier lamp

Environment Indoor

Material Aluminum & steel

Wingnut Solid Brass included

Cord length Max. 3000 mm

 Weight
 7,1 kg

 Voltage
 230-240 V

 Watt
 7,8 Watt

 IP
 20

Lightsource Integrated LED source Kelvin / Lumen 2700 K |  $5 \times 890$  lumen Kelvin 4000 K |  $5 \times 980$  lumen

CRI 80

Dimmable Phase cut dimmable