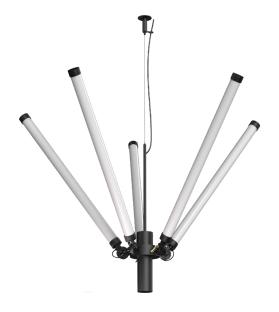

## MR. TUBES LED chandelier

Design by Anton de Groof, 2019

Mr. Tubes is a sturdy lamp design that combines pure functionality with graphical aesthetics. The black- or white coated steel construction holds the led tubes and gives the lamp an industrial look; a straightforward design suitable for various locations. The lamp is dimmable and the adjustable steel cables make it possible to hang the lamp at any height. Mr. Tubes is available as a pendant single, double, floor, wall and chandelier. Or build your own with the Mr. Tubes Led Connect.