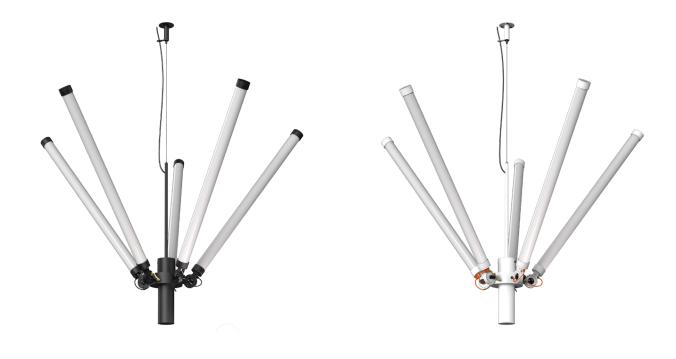

## MR. TUBES LED chandelier

Design by Anton de Groof, 2019

Mr. Tubes is a sturdy lamp design that combines pure functionality with graphical aesthetics. The black- or white coated steel construction holds the led tubes and gives the lamp an industrial look; a straightforward design suitable for various locations. The lamp is dimmable and the adjustable steel cables make it possible to hang the lamp at any height. Mr. Tubes is available as a pendant single, double, floor, wall and chandelier. Or build your own with the Mr. Tubes Led Connect.

## TONONE

technical specifications

|                                  | 2700+ | 1,000 |
|----------------------------------|-------|-------|
| smokey black<br>with black cords | 4045  | 4046  |
| pure white with orange cords     | 4050  | 4051  |