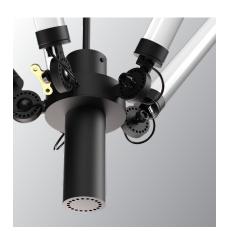

Type Chandelier lamp

Environment Indoor

Material Aluminum & steel

Wingnut Solid Brass included

Cord length Max. 3000 mm

 Weight
 7,1 kg

 Voltage
 230-240 V

 Watt
 7,8 Watt