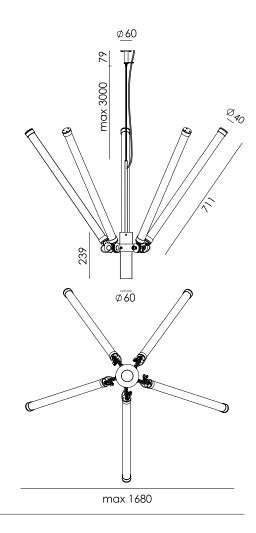

Type Chandelier lamp

Environment Indoor

Material Aluminum & steel

Wingnut Solid Brass included

Cord length Max. 3000 mm

 Weight
 7,1 kg

 Voltage
 230-240 V

 Watt
 7,8 Watt

 IP
 20

Lightsource Integrated LED source Kelvin / Lumen 2700 K |  $5 \times 890$  lumen Kelvin 4000 K |  $5 \times 980$  lumen

CRI 80

Dimmable Phase cut dimmable